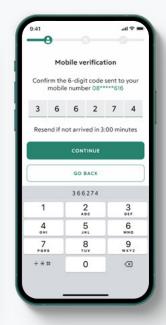

re stored in an anonymous way for maximum security.

| O                            | pen an Account    |       |
|------------------------------|-------------------|-------|
|                              | $\odot$           |       |
| Which country<br>account in? | do you want to op | en an |
| () Ireland                   | I.                |       |
| 🗿 Spain                      |                   |       |
|                              |                   |       |
|                              |                   |       |
|                              |                   |       |
|                              |                   |       |
|                              | GO BACK           |       |

9.41 Sign up with your mobile Sign up with your mobile Construct Construc





**Set a unique Password** for security access.

**Choose a country** to open your account in.

Your Mobile number is your unique identification

**Receive an SMS** to verify your mobile number.

#### Personal Details Continued...





Your full name and date of birth. Please note: They must be exactly as they appear on your official identity document, if not, it could delay your account application. Your local address. Please note: This must be a valid address indicating you reside in the country you are opening the account in.



Review and agree to, the **Money Jar Privacy Policy.** 



Review and agree to, the **Money Jar Terms & Conditions.** 

| 9:41                                                                                         |                            |
|------------