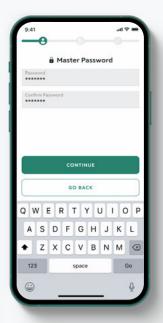

9.41 Sign up with your mobile Sign up with your mobile Construct Construc

**Set a unique Password** for security access.

**Choose a country** to open your account in.

Your Mobile number is your unique identification