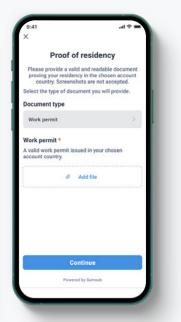

**Proof of Address** document requirements. (if requested)

**Proof of Residency** document requirements. (if requested)

Select the type of Identification you will submit.

### Proof of Identity & Residency Continued...

Take a photo of your Identity document.

Take a photo of yourself.

Welcome

Welcome to

Money Jar Anna. Let us give you a quick tour before you begin.

**Customers from outside the European Union** will be asked to provide extra residency documents.