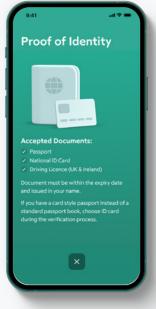

**Proof of identity** document requirements.

Photo requirements.

**Customers from outside the European Union** could be asked for further proof that they are eligible to live/work/study in Europe.

**Source of Money** document requirements. (if requested)

### Proof of Identity & Residency Continued...

Take a photo of your Identity document.

Take a photo of yourself.

Welcome

Welcome to

Money Jar Anna. Let us give you a quick tour before you begin.

**Customers from outside the European Union** will be asked to provide extra residency documents.