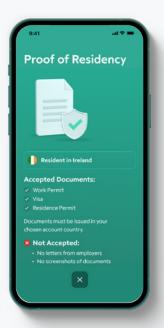

**Proof of Address** document requirements. (if requested)

**Proof of Residency** document requirements. (if requested)

Select the type of Identification you will submit.