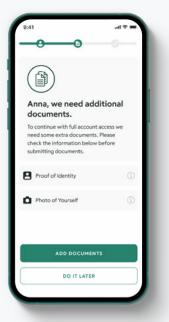

### Proof of Identity & Residency.

To successfully open a Money Jar account all applicants must provide standard proof of identity documents through the process within the app.

You will be shown what documents you will need to provide on this screen. Everybody is required to provide **Proof of ID and a photo of yourself.** 

**Proof of identity** document requirements.

Photo requirements.

**Customers from outside the European Union** could be asked for further proof that they are eligible to live/work/study in Europe.

**Source of Money** document requirements. (if requested)

**Proof of Address** document requirements. (if requested)

**Proof of Residency** document requirements. (if requested)

Select the type of Identification you will submit.