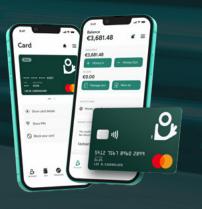

# Opening Your Money Jar Account. A Step by Step Guide.







# **Provide your Personal Details**

After downloading the Money Jar app to your phone, sign up for a new account and provide some personal details. All personal details are stored in an anonymous way for maximum security.

| O                            | pen an Account    |       |
|------------------------------|-------------------|-------|
|                              | $\odot$           |       |
| Which country<br>account in? | do you want to op | en an |
| () Ireland                   | I.                |       |
| 🗿 Spain                      |                   |       |
|                              |                   |       |
|                              |                   |       |
|                              |                   |       |
|