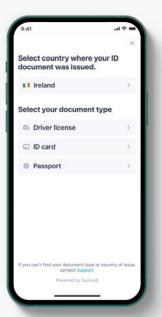

**Proof of Address** document requirements. (if requested)

**Proof of Residency** document requirements. (if requested)

Select the type of Identification you will submit.