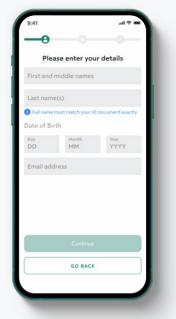

# **Provide your Personal Details**

After downloading the Money Jar app to your phone, sign up for a new account and provide some personal details. All personal details are stored in an anonymous way for maximum security.

#### Personal Details Continued...

Your full name and date of birth. Please note: They must be exactly as they appear on your official identity document, if not, it could delay your account application. Your local address. Please note: This must be a valid address indicating you reside in the country you are opening the account in.