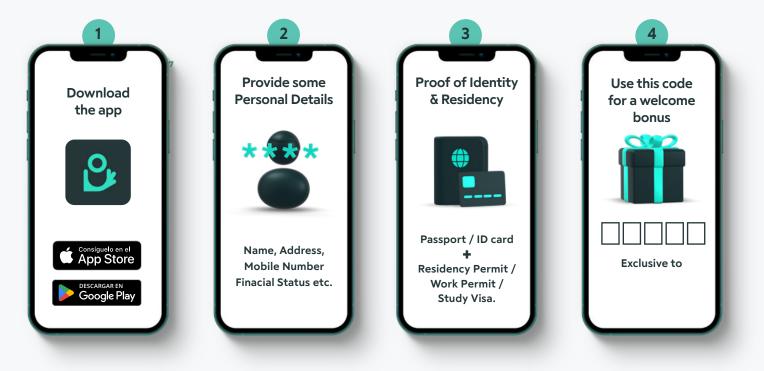

# Opening Your Money Jar Account. A Step by Step Guide.

# **Provide your Personal Details**

After downloading the Money Jar app to your phone, sign up for a new account and provide some personal details. All personal details are stored in an anonymous way for maximum security.

### Proof of Identity & Residency.

To successfully open a Money Jar account all applicants must provide standard proof of identity documents through the process within the app.

You will be shown what documents you will need to provide on this screen. Everybody is required to provide **Proof of ID and a photo of yourself.** 