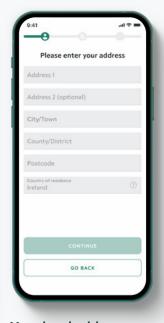

#### Personal Details Continued...

Your full name and date of birth. Please note: They must be exactly as they appear on your official identity document, if not, it could delay your account application. Your local address. Please note: This must be a valid address indicating you reside in the country you are opening the account in.