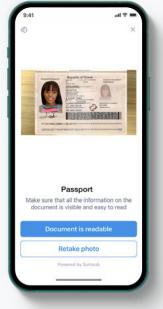

### Proof of Identity & Residency.

To successfully open a Money Jar account all applicants must provide standard proof of identity documents through the process within the app.

You will be shown what documents you will need to provide on this screen. Everybody is required to provide **Proof of ID and a photo of yourself.** 

**Proof of identity** document requirements.

Photo requirements.

**Customers from outside the European Union** could be asked for further proof that they are eligible to live/work/study in Europe.

**Source of Money** document requirements. (if requested)

### Proof of Identity & Residency Continued...

Take a photo of your Identity document.

Take a photo of yourself.

Welcome

Welcome to

Money Jar Anna. Let us give you a quick tour before you begin.

**Customers from outside the European Union** will be asked to provide extra residency documents.