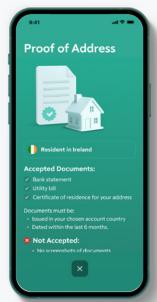

**Proof of Address** document requirements. (if requested)

**Proof of Residency** document requirements. (if requested)

Select the type of Identification you will submit.